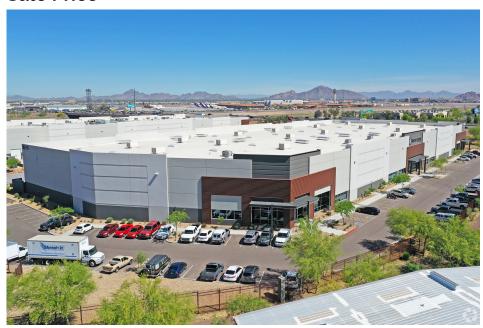

## Industrial Buildings Near Phoenix's Sky Harbor International Airport Trade for \$60 Million

Article originally posted on CoStar (https://www.costar.com/article/1256063112/industrial-buildings-near-phoenixs-sky-harbor-international-airport-trade-for-60-million) on July 1, 2022

### Cohen Asset Management Sells Freeway Logistics Center for Double Prior Sale Price

A private real estate investment firm sold a three-building industrial center south of Phoenix Sky Harbor International Airport for more than twice what it paid for the property three years ago.

CBRE Investment Management, the investment arm of the world's largest brokerage, paid Cohen Asset Management \$60 million for the roughly 230,000-square-foot Freeway Logistics Center at 3545-3575 S. 28th St. off Interstate 10, according to public sale documents.

With little warehouse construction planned in the area, CoStar research projects the vacancy rate to hover around 3%, below the greater Phoenix average of 4%, according to CoStar.

The Freeway Logistics Center, built in 2017, is fully leased to tenants that include construction and electrical suppliers to Sky Chefs Inc., a Phoenix-based firm that provides food to airline employees and passengers, according to CoStar.