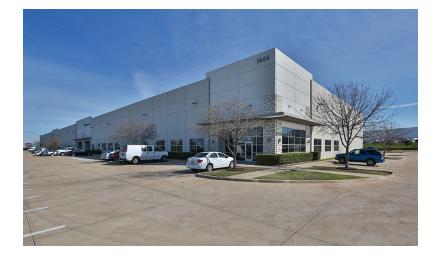

# JLL secures \$10M refinancing for Dallas' Pinnacle Business Center

JUNE 8, 2020

f 🎐 in 🗖

JLL Capital Markets has arranged a \$10 million refinancing for Pinnacle Business Center, a fully leased, three-building, Class A, shallow-bay industrial facility totaling 181,050 square feet in Dallas. JLL worked on behalf of the borrower, an affiliate of <u>Cohen Asset</u> <u>Management</u>, to place the 10-year, fixed-rate loan with <u>National Life</u>. JLL will also service the loan.

Completed in 2004, Pinnacle Business Center's rear-load buildings feature clear heights ranging from 24 to 28 feet, deep truck courts, 51 dock-high doors, nine ramp access doors, office space and ample parking. The industrial facility is home to 12 tenants in a wide array of industries, including manufacturing, baking, architecture, clothing and automotive.

Situated on 12.68 acres at 1444 N. Cockrell Hill Boulevard, 4310 Adler Drive and 4305 Pinnacle Point Drive, Pinnacle Business Center is six miles from downtown Dallas and located off Interstate 30, the major thoroughfare between Dallas and Fort Worth. Additionally, the park is in the Eastern Lonestar/Turnpike Industrial submarket, an established submarket that has seem tremendous rental growth over the past decade.